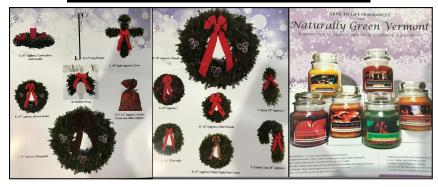

## Wreath & Candle Fundraiser

## Our O'Leary's Gym Teams are selling Vermont wreaths and candles.

The delivery date is Thanksgiving week.

If you'd like to help out and purchase anything, please contact Margaret, one of our O'Leary's parent group members, at olearys.parents@gmail.com